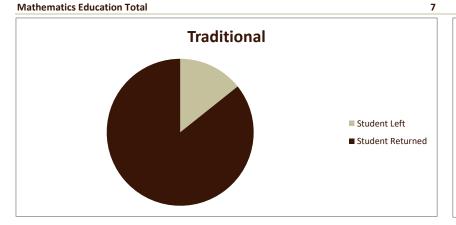

## **Retention of New Entering Student Cohorts**

Fall Entering Terms 2014-2021

| Retention Rates                 |                          |                     | Term      |           |           |           |           |           |           |           |                        |
|---------------------------------|--------------------------|---------------------|-----------|-----------|-----------|-----------|-----------|-----------|-----------|-----------|------------------------|
|                                 |                          |                     |           |           |           |           |           |           |           |           | 8-Yr.                  |
| Program                         | Category                 | Result              | Fall 2014 | Fall 2015 | Fall 2016 | Fall 2017 | Fall 2018 | Fall 2019 | Fall 2020 | Fall 2021 | Composite<br>Retention |
| Program  Mathematics Education  |                          | Result              | Fall 2014 | Fall 2013 | Fall 2010 | Fall 2017 | Fall 2016 | Fall 2013 | Fall 2020 | raii 2021 | Retention              |
| Widthernatios Education         | Traditional              |                     |           |           |           |           |           |           |           |           |                        |
|                                 |                          | % Students Leaving  | 0.0%      | 14.3%     | 0.0%      | 40.0%     | 25.0%     | 0.0%      | 100.0%    | 0.0%      | 14.3%                  |
|                                 |                          | % Students Retained | 100.0%    | 85.7%     | 100.0%    | 60.0%     | 75.0%     | 100.0%    | 0.0%      | 100.0%    | 85.7%                  |
|                                 | Transfer                 |                     |           |           |           |           |           |           |           |           |                        |
|                                 |                          | % Students Leaving  | 0.0%      | 0.0%      | 0.0%      | 33.3%     |           | 0.0%      |           | 50.0%     | 15.4%                  |
|                                 |                          | % Students Retained | 100.0%    | 100.0%    | 100.0%    | 66.7%     |           | 100.0%    |           | 50.0%     | 84.6%                  |
|                                 |                          |                     |           |           |           |           |           |           |           |           |                        |
|                                 |                          |                     | Fall 2014 | Fall 2015 | Fall 2016 | Fall 2017 | Fall 2018 | Fall 2019 | Fall 2020 | Fall 2021 | 8-Yr.                  |
| <b>SMSU Overall Traditional</b> | Rate                     |                     | 68.4%     | 68.3%     | 59.9%     | 64.7%     | 67.2%     | 73.7%     | 63.1%     | 67.1%     | 66.5%                  |
|                                 |                          |                     |           |           |           |           |           |           |           |           |                        |
| Students in Cohort              |                          |                     | Term      |           |           |           |           |           |           |           |                        |
| Program                         | Category                 | Result              | Fall 2014 | Fall 2015 | Fall 2016 | Fall 2017 | Fall 2018 | Fall 2019 | Fall 2020 | Fall 2021 | Total                  |
| Mathematics Education           | Traditional              | # Students Leaving  |           | 1         |           | 2         | 1         |           | 1         |           | 5                      |
|                                 |                          | # Students Retained | 4         | 6         | 7         | 3         | 3         | 3         |           | 4         | 30                     |
|                                 | <b>Traditional Total</b> |                     | 4         | 7         | 7         | 5         | 4         | 3         | 1         | 4         | 35                     |
|                                 | Transfer                 | # Students Leaving  |           |           |           | 1         |           |           |           | 1         | 2                      |
|                                 |                          | # Students Retained | 3         | 1         | 3         | 2         |           | 1         |           | 1         | 11                     |